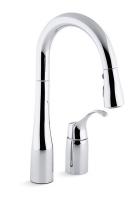

## Simplice® Pull-Down Kitchen Sink Faucet K-649

# Simplice® Pull-Down Kitchen Sink Faucet K-649

### Features

- Sweep<sup>®</sup> spray creates a wide, forceful blade of water for superior cleaning.
- DockNetik<sup>®</sup> magnetic docking system securely locks the sprayhead into place when not in use.
- Ceramic disc valves exceed industry longevity standards, ensuring durable performance for life.
- ProMotion<sup>®</sup> technology's light, quiet braided hose and swiveling ball joint make the pull-down sprayhead easier and more comfortable to use.
- MasterClean<sup>™</sup> sprayface features an easy-to-clean surface that withstands mineral buildup.
- High-arch gooseneck spout and 360-degree spout rotation offer superior clearance for filling pots and cleaning.
- Temperature memory allows faucet to be turned on and off at the temperature set during prior usage.
- 1.5 gpm (5.7 lpm) maximum flow rate at 60 psi (4.1 bar).
- Boost technology increases the flow rate by 30% with the press of a button.
- Three-function pull-down sprayhead with touch control allows you to switch from stream to Sweep<sup>®</sup> spray to Boost Technology.