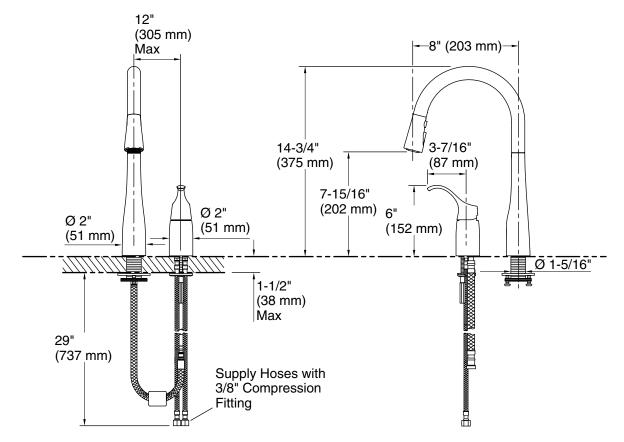

#### **Technical Information**

All product dimensions are nominal.

#### Faucet:

Flow rate: Pressure: 1.5 gal/min (5.7 l/min) 60 psi (4.1 bar)